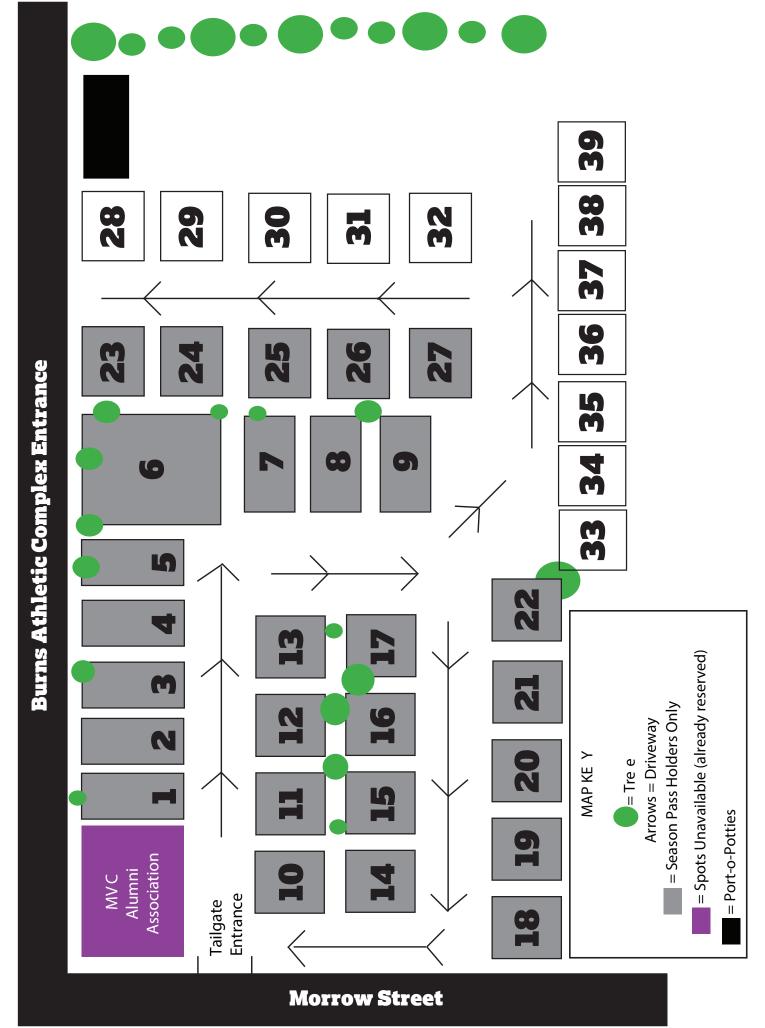

# **MISSOURI VALLEY COLLEGE TAILGATE MAP**

### **TAILGATING**

Responsible tailgating is available for all MVC fans prior to home football games. The Viking Tailgate Zone, located along the west side of the Burns Athletic Complex parking lot, is the designated location for tailgating. Groups, organizations, clubs and individuals may reserve single game spots or a season pass. Remaining spots are available on a first come, first served basis on game days.

## SET-UP INFORMATION

- Tailgate spots are approximately 30 ft. x 20 ft.
- The Viking Tailgate Zone opens three hours before kickoff and closes one hour post game.
- Two vehicles are allowed per tailgate spot. No exceptions.
- Coal receptacles available.
- You are responsible for the clearing of all trash from your reserved spot before you leave.