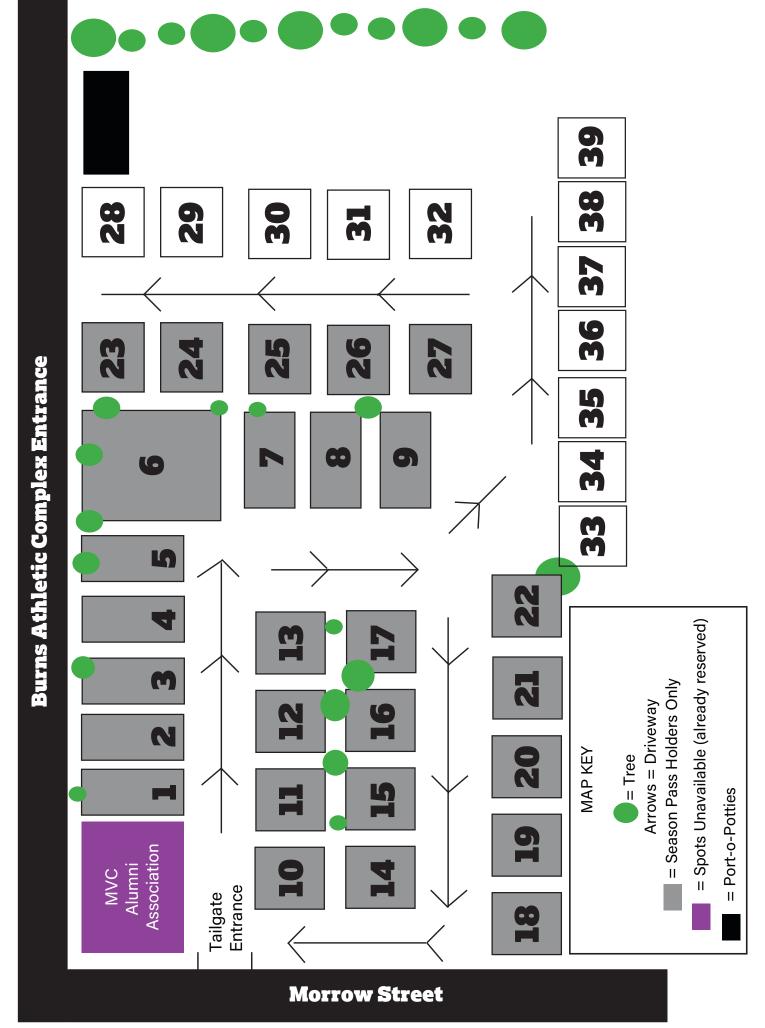

| ]    | 10/6                                                                            | CULVER-STOCKTON COLLEGE (Homecoming)          | 2 P.M.    |  |  |  |
|                                                                       | ]    | 10/27                                                                           | EVANGEL UNIVERSITY (Family Weekend)           | 1:30 P.M. |  |  |  |
|                                                                       | 1    | 11/10                                                                           | MID-AMERICA NAZARENE UNIVERSITY (Senior Day)  | 1:30 P.M. |  |  |  |

MAIL CHECK TO: MVC, c/o Jennifer Swift, 500 E. College Street, Marshall, MO 65340

# **MISSOURI VALLEY COLLEGE TAILGATE MAP**